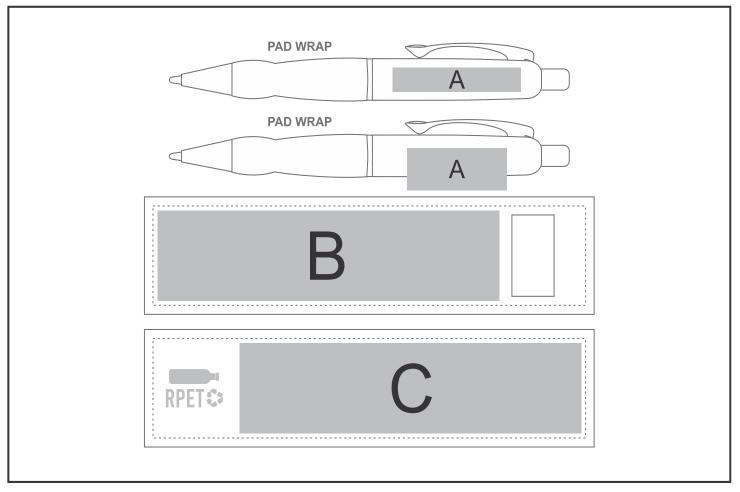

## **Branding Options:**

| Position | Branding Method (Branding Code) | No. of Colours | Dimension              |
|----------|---------------------------------|----------------|------------------------|
| А        | Pad Printing (PC)               | 4 Colours      | 45mm wide x 6mm high   |
| А        | Pad Wrap (PW)                   | 1 Colour       | 35mm wide x 14mm high  |
|          |                                 |                |                        |
| В        | Screen Print (SA)               | 1 Colour       | 120mm wide x 30mm high |
|          |                                 |                |                        |
| С        | Screen Print (SA)               | 1 Colour       | 120mm wide x 30mm high |